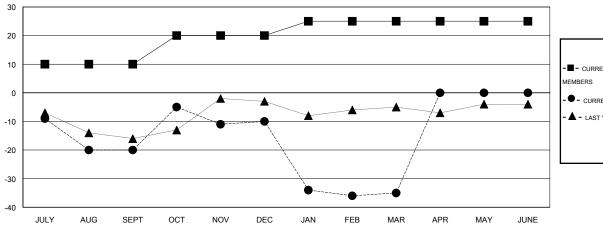

#### GOALS AND ACTUAL MEMBERS CUMULATIVE

|      | CURRENT YEAR GOALS FOR NEW |
|------|----------------------------|
| мемв | ERS                        |

- CURRENT YEAR ACTUAL MEMBERS

- A - LAST YEAR ACTUAL MEMBERS